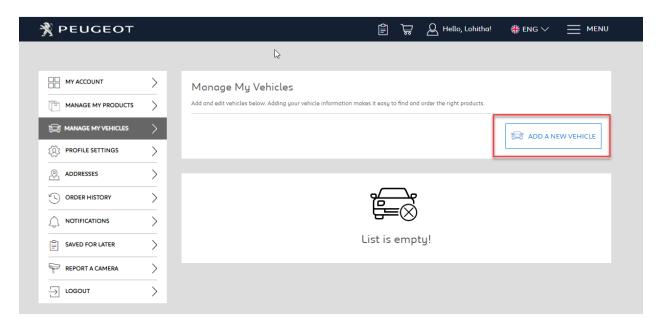

Please note that you need to create an account if you are a new user or log in to your account if you are a returning user.

- 1. Log in, or create an account
- 2. If you have not created a vehicle yet in your account, create one:
  - Go to the "manage my vehicles" section and add a new vehicle.