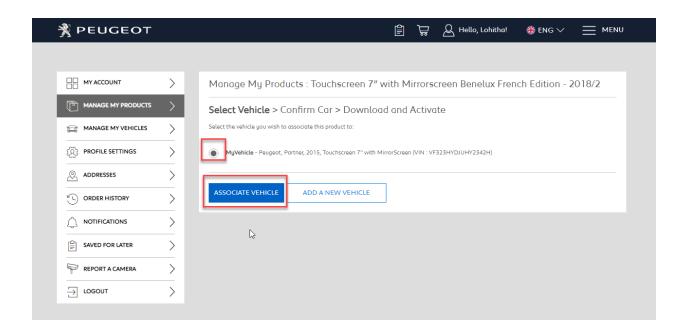

• If you bought a product from the Webstore that requires activation, it will be listed here.

You will be sent an email containing your activation code. You can retrieve your activation code any time just by logging in to your account.