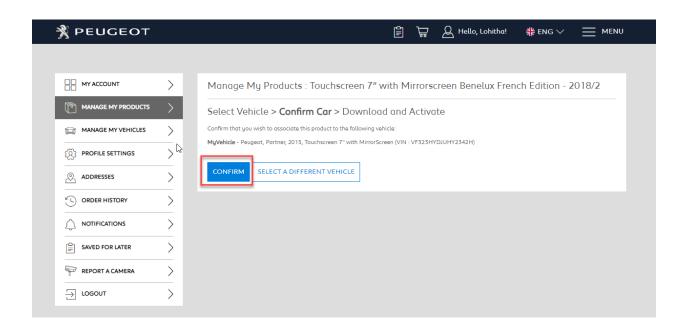

• If you bought a product from the Webstore that requires activation, it will be listed here.

You will be sent an email containing your activation code. You can retrieve your activation code any time just by logging in to your account.