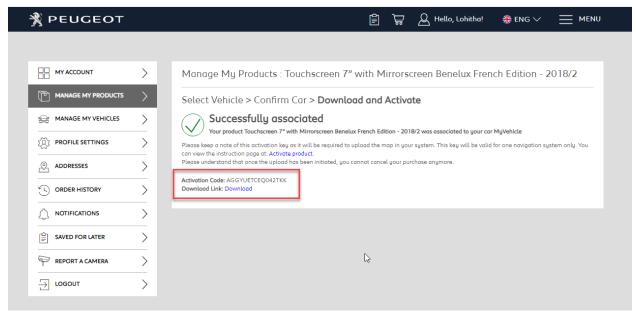

• If you bought a product from the Webstore that requires activation, it will be listed here.

You will be sent an email containing your activation code. You can retrieve your activation code any time just by logging in to your account.

If you need help to retrieve your activation code, please contact us.

## Important

The activation code will be valid for this vehicle only.