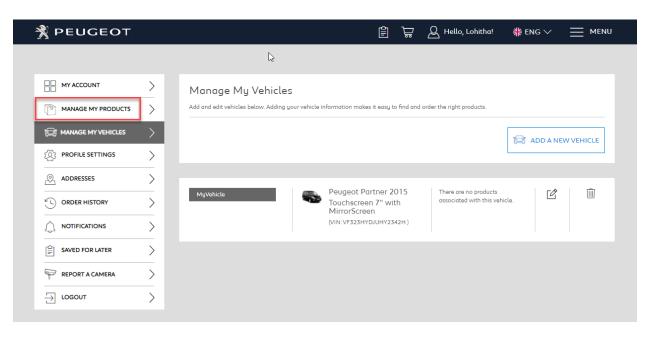

• Choose a nickname for your vehicle (or device if you are buying a map for a portable device).

- Pay attention to the device ID or VIN any error would lead to either a wrong activation code being generated or the inability to generate the code. For example, do not enter "I" instead of "1" or "0" instead of "0".
- 3. Go to the "manage my products" section.

• If you bought a product from the Webstore that requires activation, it will be listed here.

You will be sent an email containing your activation code. You can retrieve your activation code any time just by logging in to your account.