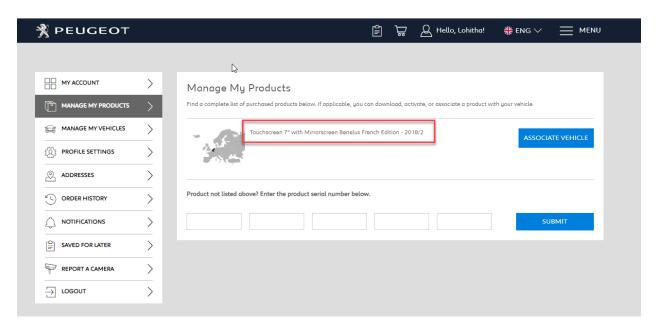

• If you bought a product from the Webstore that requires activation, it will be listed here.

You will be sent an email containing your activation code. You can retrieve your activation code any time just by logging in to your account.

If you need help to retrieve your activation code, please contact us.