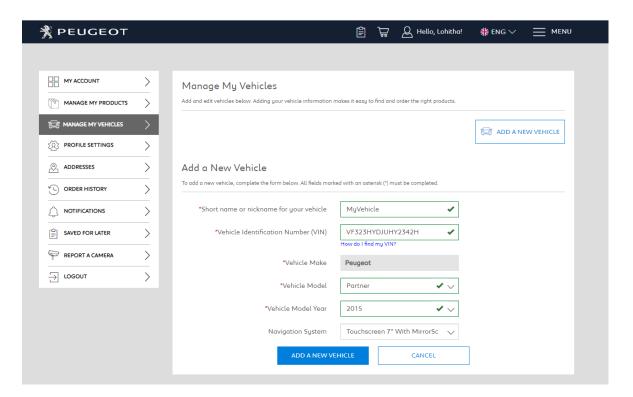

Please note that you need to create an account if you are a new user or log in to your account if you are a returning user.

- 1. Log in, or create an account
- 2. If you have not created a vehicle yet in your account, create one:
  - Go to the "manage my vehicles" section and add a new vehicle.

• Choose a nickname for your vehicle (or device if you are buying a map for a portable device).

- Pay attention to the device ID or VIN any error would lead to either a wrong activation code being generated or the inability to generate the code. For example, do not enter "I" instead of "1" or "0" instead of "0".
- 3. Go to the "manage my products" section.